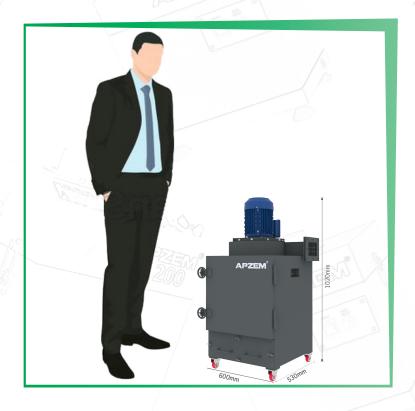

## MDC400 - MINI DUST COLLECTOR

## **Specifications**

| Basic Details              | MDC400                                  |
|----------------------------|-----------------------------------------|
| Rated air flow (CMH/CFM)   | 680/400                                 |
| Overall dimensions (LxWxH) | 600 X 530 X 1020 mm                     |
| Motor Power                | 1 Hp                                    |
| Motor Speed                | 2880 Rpm                                |
| Power Supply               | /3 Phase / 50hz                         |
| Rated Current              | 1.3 A                                   |
| Noise Level                | <78 dBA                                 |
| Static Pressure            | 150mm Of Wg                             |
| Inlet Size                 | 100mm / 50 mm X 2 No's / 40 mm X 3 No's |
| Weight                     | 75 Kg                                   |
| Filter Details             |                                         |
| Filter Surface             | 20 Sq.Ft                                |
| Type Of Filter             | Filter Bag                              |
| Filter Material            | Non Woven Needle Felt Polyester         |
| Filter Efficiency          | 99% Efficiency @ 5microns               |