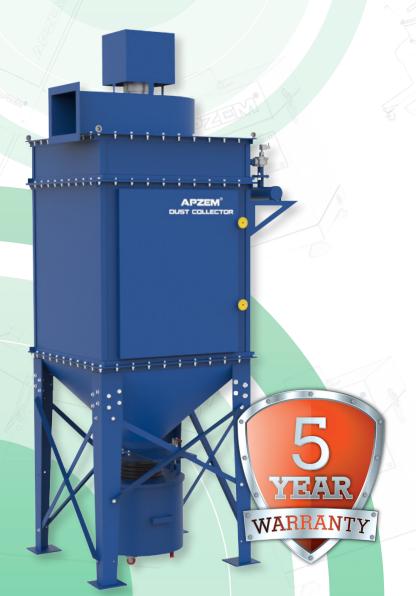

# PULSE JET DUST COLLECTOR

(VERTICAL CARTRIDGE)

APZEM Cartridge Dust Collectors have a large filter area in proportion to their size and are suitable for dry, fine dust and can be equipped with lots of different types of filter materials. The Apzem cartridge dust collector is the optimum solution to a variety of in-plant air quality problems. The compact modules help conserve valuable space, and can be interconnected to accommodate the largest air cleaning task. Apzem dust collectors may be tailored to specific application requirements with a wide selection of cartridge types, options, and accessories

#### **Features**

Filters are 99.5% efficient upto 0.5 microns.

High filtration area.

Easy handling of dust drum for dust disposal.

12 gauge, powder-coated, steel casing.

Automatic pulse cleaning increases filter life

## **Specifications**

| Model<br>No. |        | Nominal Air Flow<br>Range (CFM) | Filter Area<br>(In Sq.m) | Sq Ft | No Of<br>Filters | No Of<br>Valves | Floor Occupation Dimensions (mm) |      |      |
|--------------|--------|---------------------------------|--------------------------|-------|------------------|-----------------|----------------------------------|------|------|
|              |        |                                 |                          |       |                  |                 | U L                              | W    | Н    |
|              | AVPC30 | 1050 - 2500                     | 40                       | 432   | 4                | 2               | 1340                             | 1050 | 3250 |
| - 3          | AVPC70 | 1200 - 3400                     | 54                       | 584   | 9                | 3               | 1630                             | 1270 | 3835 |