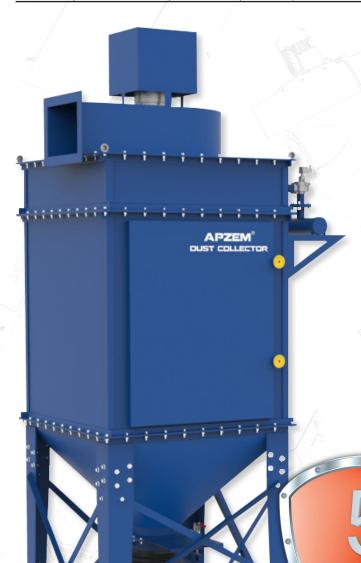

# PULSE JET DUST COLLECTOR

(VERTICAL CARTRIDGE)

APZEM Cartridge Dust Collectors have a large filter area in proportion to their size and are suitable for dry, fine dust and can be equipped with lots of different types of filter materials. The Apzem cartridge dust collector is the optimum solution to a variety of in-plant air quality problems. The compact modules help conserve valuable space, and can be interconnected to accommodate the largest air cleaning task. Apzem dust collectors may be tailored to specific application requirements with a wide selection of cartridge types, options, and accessories

#### **Features**

Filters are 99.5% efficient upto 0.5 microns.

High filtration area.

Easy handling of dust drum for dust disposal.

12 gauge, powder-coated, steel casing.

Automatic pulse cleaning increases filter life

## **Specifications**

| Model<br>No. |        | Nominal Air Flow<br>Range (CFM) | Filter Area<br>(In Sq.m) | Sq Ft | No Of<br>Filters | No Of<br>Valves | Floor Occupation Dimensions (mm) |      |      |
|--------------|--------|---------------------------------|--------------------------|-------|------------------|-----------------|----------------------------------|------|------|
|              |        |                                 |                          |       |                  |                 | U L                              | W    | Н    |
|              | AVPC30 | 1050 - 2500                     | 40                       | 432   | 4                | 2               | 1340                             | 1050 | 3250 |
| - 3          | AVPC70 | 1200 - 3400                     | 54                       | 584   | 9                | 3               | 1630                             | 1270 | 3835 |