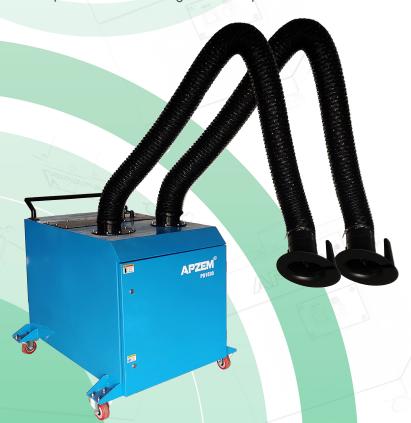

# PORTABLE TROLLY TYPE WELDING FUME EXTACTOR

portable Welding Fume Extractors are designed with heavy-duty industry grade casters and self-supportive source capture flexible arms with hoods to give the operator full flexibility in placing the unit in relation to their welding process. All our fume extraction system are equipped with high efficient filtration media which allows a recalculating air pattern that does not require exterior ducting or make-up air.

#### **Features**

Fully mobile with built-in castors

Easy filter replacement (no tool concept)

12 gauge, powder-coated, steel casing

Self cleaning reverse pulse system

#### **Optional Features**

Flame Proof Motor

Filter Choke Sensor

Antistatic Filter

Two numbers of 3meter flexible arm with capturing Hood. (360 degrees rotation)

Manual Filter Clean

Single inlet also available

#### **Applications**

Welding industries

Grinding industries

Low to medium levels of smoke and dust