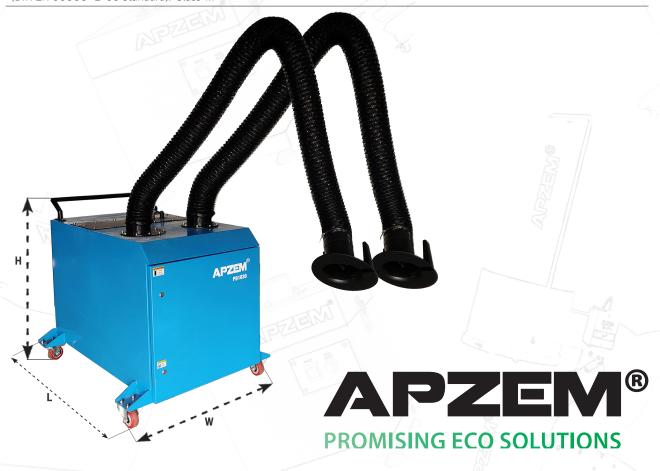

# PORTABLE TROLLY TYPE WELDING FUME EXTACTOR

portable Welding Fume Extractors are designed with heavy-duty industry grade casters and self-supportive source capture flexible arms with hoods to give the operator full flexibility in placing the unit in relation to their welding process. All our fume extraction system are equipped with high efficient filtration media which allows a recalculating air pattern that does not require exterior ducting or make-up air.

#### **Features**

Fully mobile with built-in castors

Easy filter replacement (no tool concept)

12 gauge, powder-coated, steel casing

Self cleaning reverse pulse system

#### **Optional Features**

Flame Proof Motor

Filter Choke Sensor

Antistatic Filter

Two numbers of 3meter flexible arm with capturing Hood. (360 degrees rotation)

Manual Filter Clean

Single inlet also available

## **Specification**

| MODEL NO                       | PD1030                |
|--------------------------------|-----------------------|
| Suction Capacity (CMH/CFM)     | 1500/880              |
| Overall Dimensions (L X W X H) | 1450 X 1000 X 1100 mm |
| Machine Weight                 | 300Kg                 |
| Wood Packing Size              | 1550 X 1100 X 1400 mm |
| Shipping Weight (Approx.)      | 450Kg                 |
| Motor Power                    | 3HP                   |
| Motor Speed                    | 2840 RPM              |
| Power Supply                   | 3 PHASE / 50Hz        |
| Rated Current                  | 3.6 A                 |
| Noise Level                    | < 83dB                |
| Inlet Size                     | 150mm * 2 Nos         |