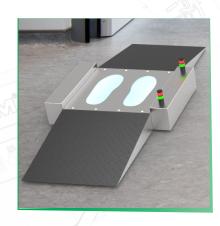

## **FOOTWEAR SANITIZER**

ootwear Sanitizer - Apzem's shoe sanitizer kills up to 99% of exposed microorganisms, such as all dangerous pathogens, on the soles of footwear (including booties/shoe covers) in 5 -10 seconds. It is a perfect solution to help control contamination levels of shoe-borne pathogens. It implements scientifically proven technology that eliminates contamination and infectious organisms with no workflow interruption, additional staff or monetary cost to operate

#### **Features & Advantages**

99% Sanitizing Rate

Simple Sanitation Procedure : Just Step In & Step Out

Disinfection Time: 5 - 10 Seconds

Kills all harmful pathogens, bacteria, virus, microorganisms and other contaminants.

Plug & Play Device

Fully Automatic - Needs No Manpower

Elegant & Robust Design

Highly efficient Disinfection system

Single Phase Power Supply

100% Maintenance Free

Needs No Water & No waste water generation