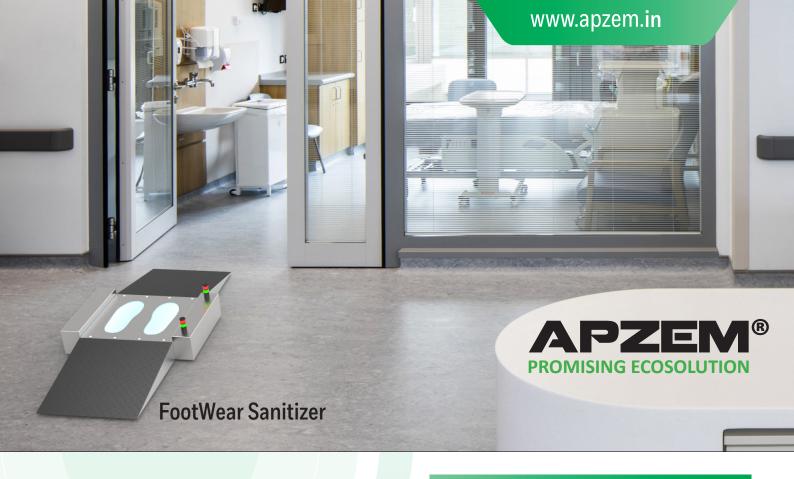

## **FOOTWEAR SANITIZER**

ootwear Sanitizer - Apzem's shoe sanitizer kills up to 99% of exposed microorganisms, such as all dangerous pathogens, on the soles of footwear (including booties/shoe covers) in 5 -10 seconds. It is a perfect solution to help control contamination levels of shoe-borne pathogens. It implements scientifically proven technology that eliminates contamination and infectious organisms with no workflow interruption, additional staff or monetary cost to operate

#### **Features & Advantages**

99% Sanitizing Rate

Simple Sanitation Procedure : Just Step In & Step Out

Disinfection Time: 5 - 10 Seconds

Kills all harmful pathogens, bacteria, virus, microorganisms and other contaminants.

Plug & Play Device

Fully Automatic - Needs No Manpower

Elegant & Robust Design

Highly efficient Disinfection system

Single Phase Power Supply

100% Maintenance Free

Needs No Water & No waste water generation