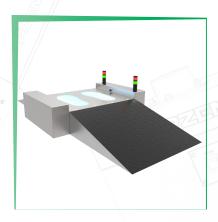

## **FOOTWEAR SANITIZER**

ootwear Sanitizer - Apzem's shoe sanitizer kills up to 99% of exposed microorganisms, such as all dangerous pathogens, on the soles of footwear (including booties/shoe covers) in 5 -10 seconds. It is a perfect solution to help control contamination levels of shoe-borne pathogens. It implements scientifically proven technology that eliminates contamination and infectious organisms with no workflow interruption, additional staff or monetary cost to operate

#### **Features & Advantages**

99% Sanitizing Rate

Simple Sanitation Procedure : Just Step In & Step Out

Disinfection Time: 5 - 10 Seconds

Kills all harmful pathogens, bacteria, virus, microorganisms and other contaminants.

Plug & Play Device

Fully Automatic - Needs No Manpower

Elegant & Robust Design

Highly efficient Disinfection system

Single Phase Power Supply

100% Maintenance Free

Needs No Water & No waste water generation