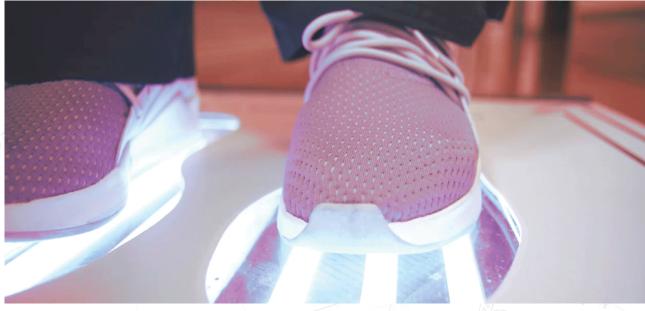

## **FOOTWEAR SANITIZER**

ootwear Sanitizer - Apzem's shoe sanitizer kills up to 99% of exposed microorganisms, such as all dangerous pathogens, on the soles of footwear (including booties/shoe covers) in 5 -10 seconds. It is a perfect solution to help control contamination levels of shoe-borne pathogens. It implements scientifically proven technology that eliminates contamination and infectious organisms with no workflow interruption, additional staff or monetary cost to operate

#### **Features & Advantages**

99% Sanitizing Rate

Simple Sanitation Procedure : Just Step In & Step Out

Disinfection Time: 5 - 10 Seconds

Kills all harmful pathogens, bacteria, virus, microorganisms and other contaminants.