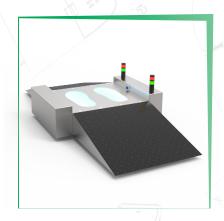

## **FOOTWEAR SANITIZER**

ootwear Sanitizer - Apzem's shoe sanitizer kills up to 99% of exposed microorganisms, such as all dangerous pathogens, on the soles of footwear (including booties/shoe covers) in 5 -10 seconds. It is a perfect solution to help control contamination levels of shoe-borne pathogens. It implements scientifically proven technology that eliminates contamination and infectious organisms with no workflow interruption, additional staff or monetary cost to operate

#### **Features & Advantages**

99% Sanitizing Rate

Simple Sanitation Procedure : Just Step In & Step Out

Disinfection Time: 5 - 10 Seconds

Kills all harmful pathogens, bacteria, virus, microorganisms and other contaminants.

Plug & Play Device

Fully Automatic - Needs No Manpower

Elegant & Robust Design

Highly efficient Disinfection system

Single Phase Power Supply

100% Maintenance Free

Needs No Water & No waste water generation