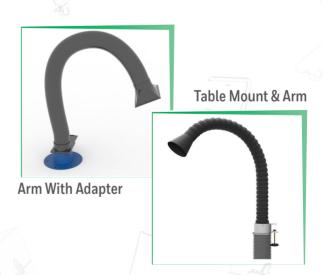

### **Optional Accessories**

Stages of filtration

Filter choke Indication

| SFX200_1-01 | ESD ARM WITH ARM ADAPTER     |
|-------------|------------------------------|
| SFX200_1-02 | NON-ESD ARM WITH ARM ADAPTER |
| SFX200_1-03 | TABLE MOUNT AND ESD ARM      |
| SFX200_1-04 | TABLE MOUNT AND NON-ESD ARM  |
| SFX200_1-05 | FEXIBLE HOSE                 |