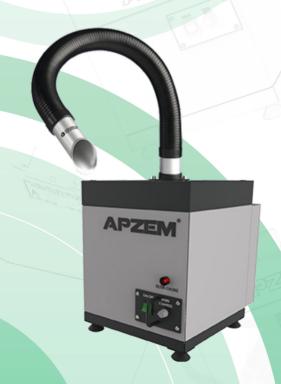

## COMPACT DUST COLLECTOR

pzem's Compact Dust Collector is specially designed for dust and fume extraction for variety of industrial applications. One of its main advantage is its size. It can be easily placed inside any 20" inserts. The dust particles are captured at the source and goes through two stages of filtration. It is a an effective and economical solution for source capturing of dust particles.

#### **Features**

High Efficiency and Reliable

Optimum Suction Capacity 115CFM

99.97% Capturing Efficiency

Compact, Lightweight and easily portable

Versatile Design

Small and Very Compact

Low Maintenance Operation

Fully Rugged Metal Construction

Filter Choke Indication

## **COMPACT DUST COLLECTOR**

| Specifications             |                               |
|----------------------------|-------------------------------|
| MODEL NO.                  | CDC80                         |
| Rated air flow (CMH/CFM)   | 195/115                       |
| Volume(Max)                | 10kpa                         |
| Overall dimensions (LxWxH) | 300 x 390 x 440 mm            |
| MOC                        | Plain carbon steel            |
| Machine weight             | 15kg                          |
| Finish                     | Powder coated                 |
| Power                      | 1.2kW                         |
| Input Supply               | single phase , 230V AC , 50Hz |
| Cord length                | 3mtrs                         |
| Noise level                | < 80dB                        |
| Inlet size                 | 50 mm                         |
| Efficiency                 | 99.99% @ 0.3 microns          |
| Filter details             |                               |
| Stages of Filtration       | Pre-Filter<br>Hepa Filter     |
| Filter Choke Indication    | Yes ( Visual Indication )     |