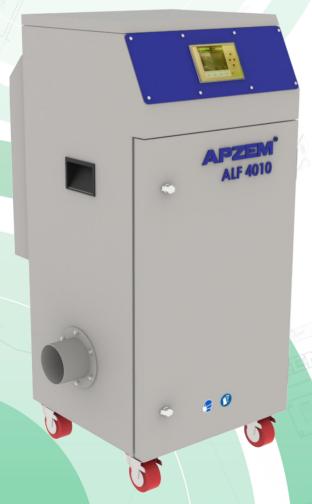

## **ALF4010** LASER FUME DUST EXTRACTOR

pzem ALF4010 Laser Fume Extractors are specially designed high tech extractors catering the needs of heavy duty metal and non metal dust and fumes exrtaction in Laser marking, Laser Engraving, Laser cutting & welding applications.

### **Features**

Low noise design

Heavy Duty Construction

Portable and Compact design

Digitalized Control

Three stage Filtration

Feather Touch Controls

Easy filter replacement

Filter Choke Alarm Indication

Secure Lock Operation

Dual start mode (Auto / Manual)

Stainless Steel Construction\*

Remote Start / Stop interfacing module with Laser machine\*

## **Specifications**

| Basic Details              | ALF4010                                        |
|----------------------------|------------------------------------------------|
| Rated air flow (CMH/CFM)   | 375/220                                        |
| Vacuum (max)               | 10kpa                                          |
| Overall dimensions (LxWxH) | 550 x 550 x 1050 mm                            |
| MOC                        | Plain carbon steel                             |
| Machine weight             | 90kg                                           |
| Finish                     | powder coated                                  |
| Power                      | 1.2 kW                                         |
| Input Supply               | single phase , 230V AC , 50/60Hz               |
| Cord length                | 3mtrs                                          |
| Noise level                | <72 dB                                         |
| Inlet size                 | 100 / 50 mm                                    |
| Efficiency                 | 99.99% @ 0.3 microns                           |
| Filter details             |                                                |
| Stages of filtration       | Pre-Filter Hepa Filter Activated Carbon Filter |